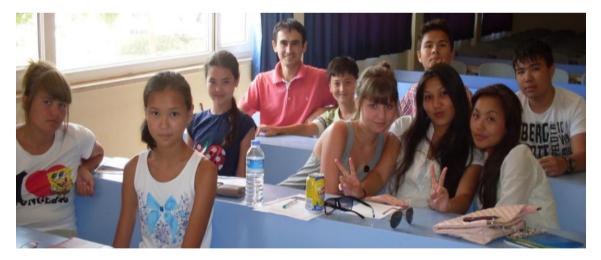

### The first day at Akdeniz University

Lessons & placement test

Students should arrive at school at 8:30am. They should bring their passport and some pens and paper.

On the first morning, we will establish the student's English ability by means of written test and interview. Students will also receive an induction explaining the school programme, rules and all vital information they will need during their stay.

We test each student on arrival in ord for their age and level of English or c to Advanced).

Our teachers are qualified and experienced at teaching English to teenage students. They understand the challenges faced by young people staying in a foreign country away from their parents for the first time... and understand the concerns and worries of the parents as well!